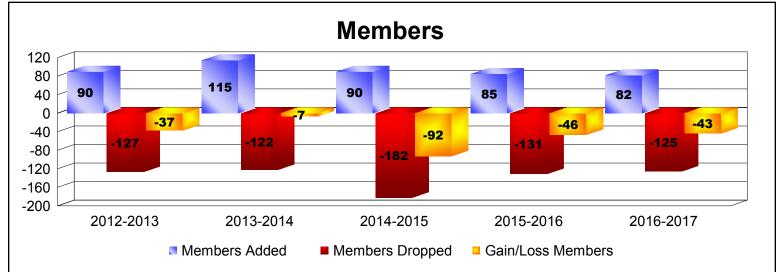

District 14 D

As of June 2017 Cumulative

| Year      | New<br>Clubs | Dropped<br>Clubs | Gain/<br>Loss<br>Clubs | New<br>Members | Charter<br>Members | Reinstate<br>Members | Transfer<br>Members | Total<br>Member<br>Added | Total<br>Members<br>Dropped | Gain/<br>Loss<br>Members |
|-----------|--------------|------------------|------------------------|----------------|--------------------|----------------------|---------------------|--------------------------|-----------------------------|--------------------------|
| 2012-2013 | 0            | 0                | 0                      | 79             | 0                  | 6                    | 5                   | 90                       | -127                        | -37                      |
| 2013-2014 | 1            | -1               | 0                      | 84             | 20                 | 2                    | 9                   | 115                      | -122                        | -7                       |
| 2014-2015 | 0            | -2               | -2                     | 73             | 1                  | 2                    | 14                  | 90                       | -182                        | -92                      |
| 2015-2016 | 0            | -1               | -1                     | 75             | 0                  | 1                    | 9                   | 85                       | -131                        | -46                      |
| 2016-2017 | 0            | 0                | 0                      | 69             | 0                  | 6                    | 7                   | 82                       | -125                        | -43                      |
| Average   | 0            | -1               | -1                     | 76             | 4                  | 3                    | 9                   | 92                       | -137                        | -45                      |