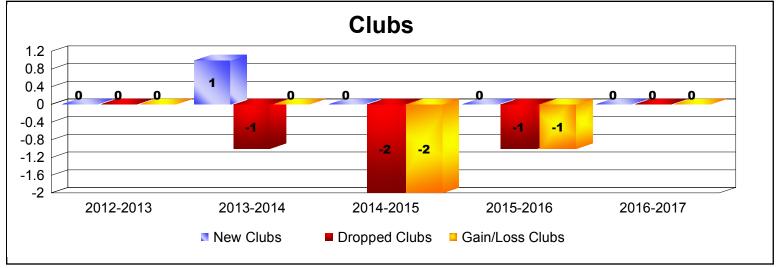

District 14 D

As of June 2017 Cumulative

| Year      | New<br>Clubs | Dropped<br>Clubs | Gain/<br>Loss<br>Clubs | New<br>Members | Charter<br>Members | Reinstate<br>Members | Transfer<br>Members | Total<br>Member<br>Added | Total<br>Members<br>Dropped | Gain/<br>Loss<br>Members |
|-----------|--------------|------------------|------------------------|----------------|--------------------|----------------------|---------------------|--------------------------|-----------------------------|--------------------------|
| 2012-2013 | 0            | 0                | 0                      | 79             | 0                  | 6                    | 5                   | 90                       | -127                        | -37                      |
| 2013-2014 | 1            | -1               | 0                      | 84             | 20                 | 2                    | 9                   | 115                      | -122                        | -7                       |
| 2014-2015 | 0            | -2               | -2                     | 73             | 1                  | 2                    | 14                  | 90                       | -182                        | -92                      |
| 2015-2016 | 0            | -1               | -1                     | 75             | 0                  | 1                    | 9                   | 85                       | -131                        | -46                      |
| 2016-2017 | 0            | 0                | 0                      | 69             | 0                  | 6                    | 7                   | 82                       | -125                        | -43                      |
| Average   | 0            | -1               | -1                     | 76             | 4                  | 3                    | 9                   | 92                       | -137                        | -45                      |